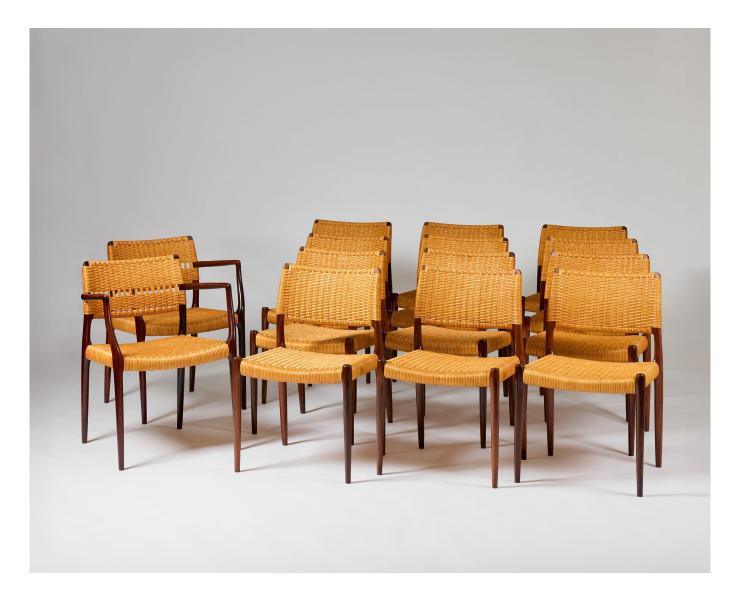

Set of fourteen dining chairs designed by Niels O Møller for JL Møller

Denmark, 1962-1968

Brazilian rosewood with woven cane seat and back

The ten dining chairs are model 65, originally designed in 1962.

The two armchairs are model 80, originally designed in 1968.

All fourteen chairs were manufactured in the 1970s.

Twelve dining chairs: H: 78 cm / 2' 7 1/4" W: 49 cm / 19 1/4" D: 45 cm / 17 3/4"

Modernity Stockholm AB Sibyllegatan 6, 114 42 Stockholm, Sweden Tel: +46-8-20 80 25, info@modernity.se www.modernity.se SH: 44 cm / 17 1/4"

Two armchairs: H: 78 cm / 2' 7 1/4" W: 57 cm / 22 1/2" D: 45 cm / 17 3/4" SH: 44 cm / 17 1/4"