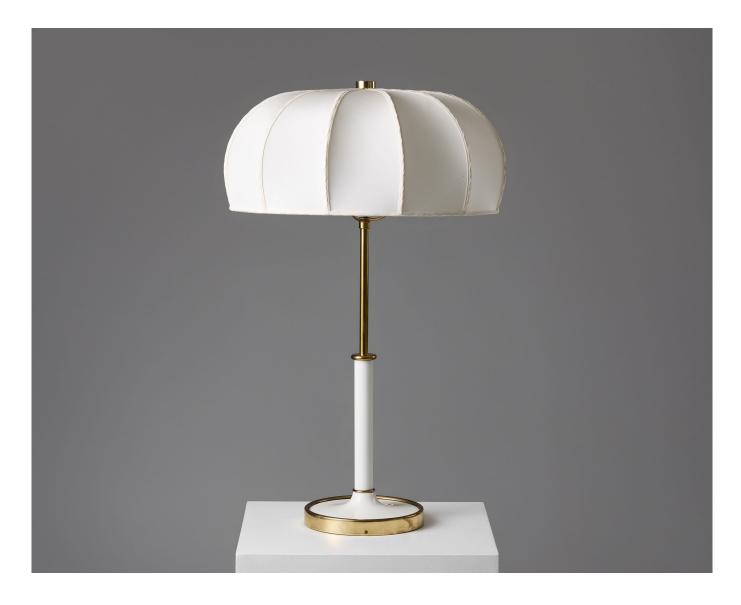

Table lamp model 2466 designed by Josef Frank for Svenskt Tenn Sweden, 1950s

## Brass.

An understated and timeless design, the model 2466 by Josef Frank is found in both a table lamp and floor lamp silhouette. The brass base structure is encased by lacquered metal often of a white, black or green tone with a range of different lampshades available. The simplicity of this design is emblematic of Josef Frank's 'lightweight and elegant' ideals. He believed that "the home should be personal and comfortable" and emulated this in his warm and familiar designs.

Stamped

H: 66 cm / 26" D: 44 cm / 17 1/2"

Modernity Stockholm AB Sibyllegatan 6, 114 42 Stockholm, Sweden Tel: +46-8-20 80 25, info@modernity.se www.modernity.se